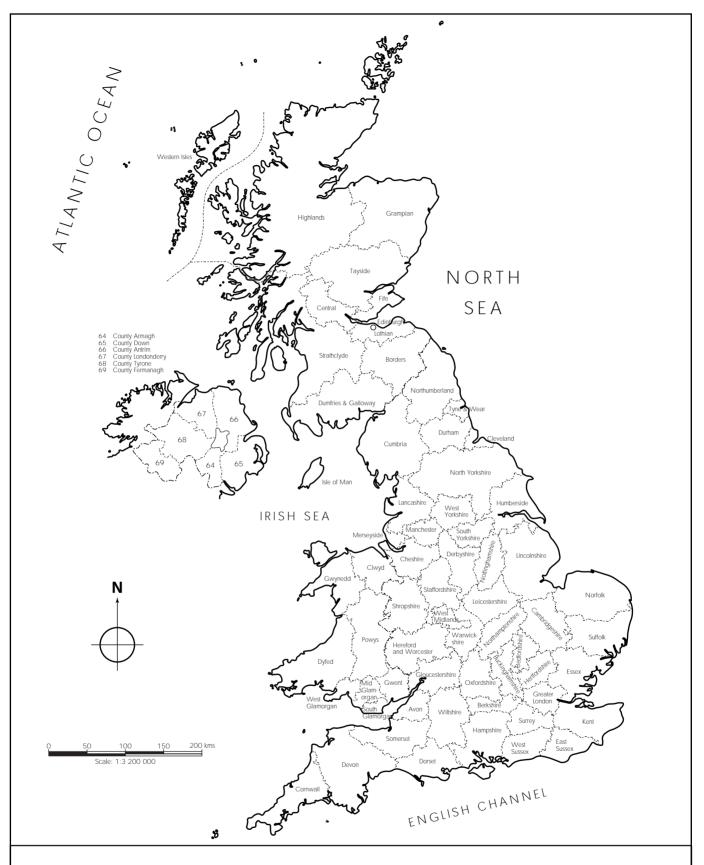

## 3 UK: Political

This map shows the counties of England and Wales, the regions of Scotland and districts of Northern Ireland. Take three colours. Use one to shade the county in which you live. Use another to shade two other counties that you have visited. Use the third colour to shade the largest region that you can find.