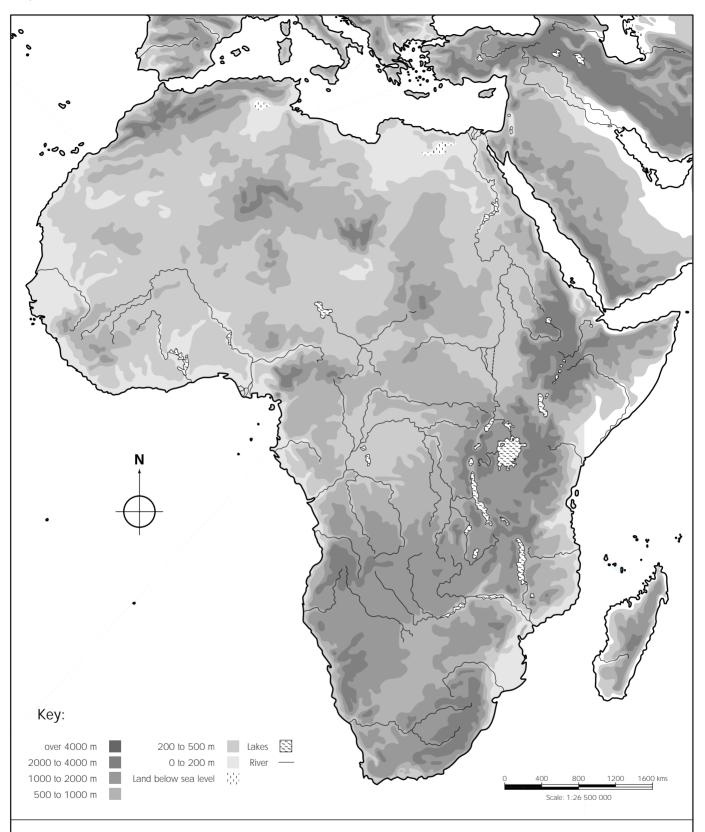

## 21 Africa: Physical

Read the descriptions below and use them to write the names of the seas and oceans in the correct places:

- Atlantic Ocean
- Indian Ocean to the east of Africa
- Mediterranean Sea
- a sea surrounded by land to the north of Africa

to the west of southern Africa

Red Sea
a long, thin sea between the Mediterranean Sea and the Indian Ocean